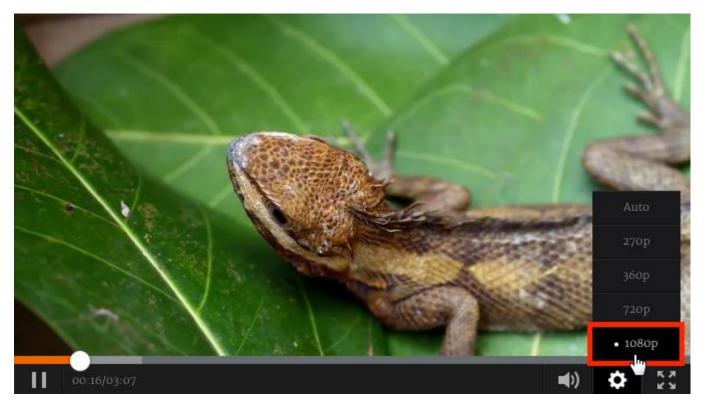

# • Full HD video support

As part of our strategy to increase video consumption user experience, we have also focused on our audience with high-end connectivity. Videos uploaded to Pangea are now also available to our audience in full HD quality.

Figure 17: Player showing Full HD support