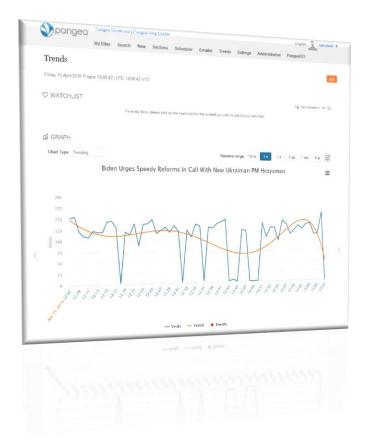

### • Trends Page (Available for RFE/RL services only)

Our goal is to help editors the relative "trending" popularity of your content at a glance. We do this by visualizing the data, both by time and by source.

We also indicate if and when the content was edited. This will give you an insight on how editorial changes may be impacting reader's interaction with your content.

Mr. Lukáš Šafránek will contact individual services and provide training along with the page guidelines to help you get the most out of the new editorial page in CMS.

Figure 18: Trending Chart type: Shows you how is your content trending with total views. Events shown on the trend line will record changes done on edit page of the item and display revision history with more details.