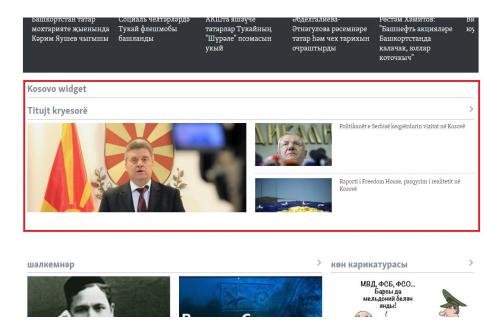

The shared content widget will be displayed on the third party page with the link to a content page on the responsive site. Please refer to the Figures 1, 2 and 3.

Figure 1: Inserting a shared widget to the Pangea site via Embedded content in CK Editor:

Figure 2: Shared widget in CMS

Figure 3: Final appearance on the responsive page