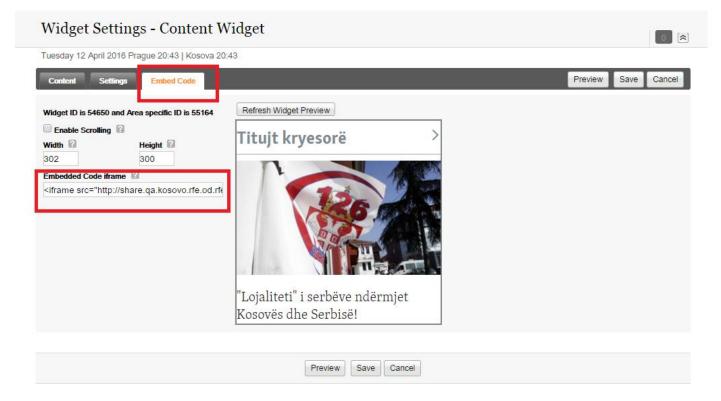

The shared content widget will be displayed on the third party page with the link to a content page on the responsive site. Please refer to the Figures 1, 2 and 3.

Figure 1: Inserting a shared widget to the Pangea site via Embedded content in CK Editor:

| ttach from Pangea Attach external me                                        | dia          | 1                                    |                      |               | _                              |            |
|-----------------------------------------------------------------------------|--------------|--------------------------------------|----------------------|---------------|--------------------------------|------------|
| ternal media URL or Embed Code *<br>frame src="http://share.ga.kosovo.rfe.c | od.rferl.org | /widget/55164.html" width="100%" hei | ght="300" <u>fra</u> | ameborder="0" | scrolling="no">                |            |
|                                                                             |              | 2                                    |                      |               |                                |            |
| Media Identifier: Pangea External                                           | Widget       | Search                               | 3                    |               | 4                              | ttach      |
| Bambuser Embed Video                                                        | •            | Coub                                 | *                    | H             | Facebook Embed Post            | •          |
| Facebook Video                                                              | •            | Foreign Affairs Committee Videos     | •                    |               | Giphy Embed Image              | •          |
| Google Maps Engine                                                          | •            | 8+ Google Plus Embed Post            | •                    | 5             | Instagram Embed Photo or Video | , <b>-</b> |
| Live<br>Leak LiveLeak.com                                                   | •            | LiveStream                           | *                    | Mapbox        |                                | •          |
| Newzcard embed                                                              | •            | Pangea Audio                         | *                    | ٩             | Pangea External Widget         | •          |
| pangea 🕡 Pangea Internet TV                                                 | •            | Pangea Video                         | *                    | Piktochart    |                                | •          |
| Polldady embed code                                                         | •            | Rutube Video                         | *                    | SOUNDCLOUD    | Soundcloud 1                   | •          |
| Soundcloud 2                                                                | •            | Soundcloud 3                         | *                    |               | Storify Embed Post             | •          |
| "thinglink. ThingLink.com                                                   | •            | TubeChop Embed Video                 | *                    | ि             | TwitPic                        | •          |

Figure 2: Shared widget in CMS

Figure 3: Final appearance on the responsive page