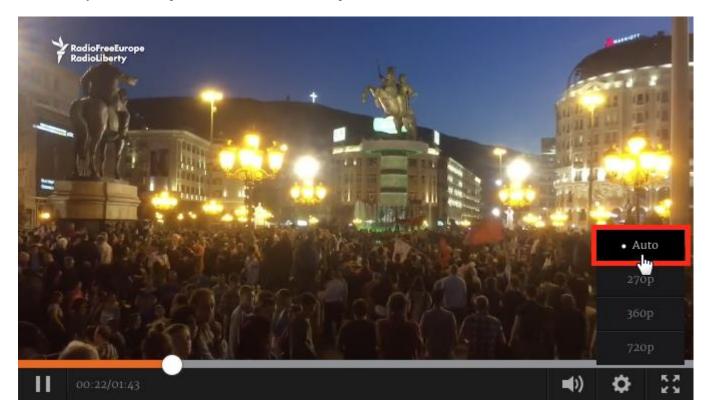

### • Adaptive streaming of video on-demand

To further increase video consumption user experience, we have implemented adaptive delivery for video ondemand. Our users are now able to consume video on-demand content based on their network capabilities.

If user is watching a video on lower bandwidth network, he will automatically receive the content in lower bitrate. As the user goes to higher bandwidth network, he will receive the content in higher bitrate.

This will significantly increase user experience of our mobile audience, as it will deliver video on-demand more consistently but also help our users save their data plans.

Figure 16: Player showing the automatic adaptive delivery