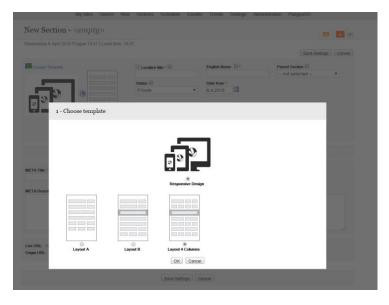

### • New layout for responsive section - four column grid

With this new layout, editors can create more widgets and widgets are ordered in a mobile as positions in CMS. We created one, two and four-column widgets on the new layout what will avoid to have empty space for tablet users on the responsive sections. Based on the new four-column section layout, we increased width of the pages to 1256px (from original 1176px).

## Figure 9: Four-column layout in CMS